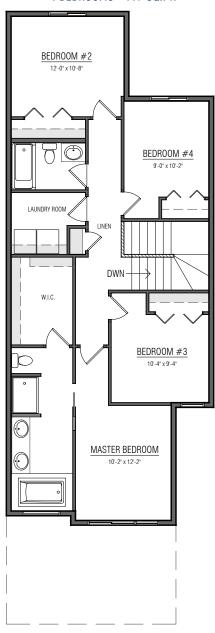

#### UPPER FLOOR OPTION

## OPTION

4TH BEDROOM & FULL BATHROOM +12 SQ.FT.

BONUS ROOM +117 SQ.FT.

4 BEDROOMS +117 SQ.FT.

SIDE ENTRY