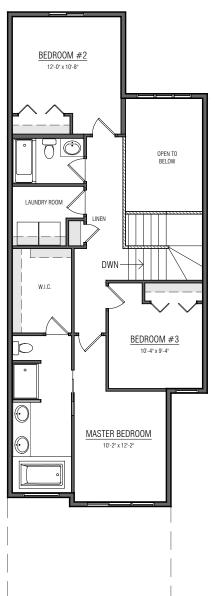

# The COELHO

1775 SQ.FT.

3-6 BEDROOMS

2.5 BATHROOMS

22'

MAIN FLOOR **830 SQ.FT.** 

UPPER FLOOR **945 SQ.FT.** 

Copyright © Lincolnberg Master Builder, 2020. Revised May 25, 2023 2:11 PM. This plan is the property of Lincolnberg Master Builder. Floorplans, specifications and dimensions shown are approximate, and are subject to change without notice. All rights reserved, including the right to reproduction in whole or in part. Rendering(s) are artist concept only. E. & O.E.

#### UPPER FLOOR OPTION

#### LAUNDRY ROOM WITH SINK & LINEN CLOSET