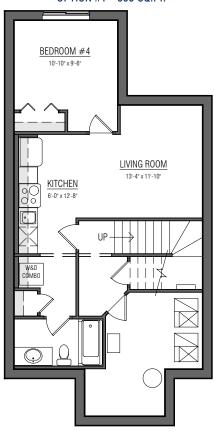

# BASEMENT **DEVELOPMENT**

#### BASEMENT SUITE **DEVELOPMENT**

OPTION #1 - 540 SQ.FT.

OPTION #1 - 580 SQ.FT.