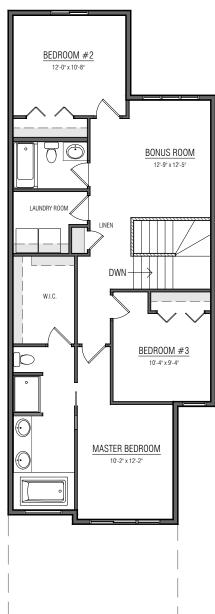

## MAIN FLOOR OPTION

## OPTION

4TH BEDROOM & FULL BATHROOM +12 SQ.FT.

BONUS ROOM +117 SQ.FT.

4 BEDROOMS +117 SQ.FT.

SIDE ENTRY