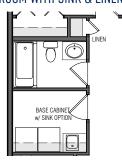

# The COELHO



1775 SQ.FT.



3-6 BEDROOMS



2.5 BATHROOMS

22'



MAIN FLOOR **830 SQ.FT.** 

UPPER FLOOR **945 SQ.FT.** 







Copyright © Lincolnberg Master Builder, 2020. Revised May 25, 2023 2:11 PM. This plan is the property of Lincolnberg Master Builder. Floorplans, specifications and dimensions shown are approximate, and are subject to change without notice. All rights reserved, including the right to reproduction in whole or in part. Rendering(s) are artist concept only. E. & O.E.

#### **COELHO OPTIONS**

## MAIN FLOOR OPTION

#### UPPER FLOOR OPTION

## OPTION

4TH BEDROOM & FULL BATHROOM +12 SQ.FT.



BONUS ROOM +117 SQ.FT.



4 BEDROOMS +117 SQ.FT.



SIDE ENTRY





#### LAUNDRY ROOM WITH SINK & LINEN CLOSET



#### **COELHO OPTIONS**

# BASEMENT **DEVELOPMENT**

#### BASEMENT SUITE **DEVELOPMENT**

OPTION #1 - 540 SQ.FT.

OPTION #1 - 580 SQ.FT.