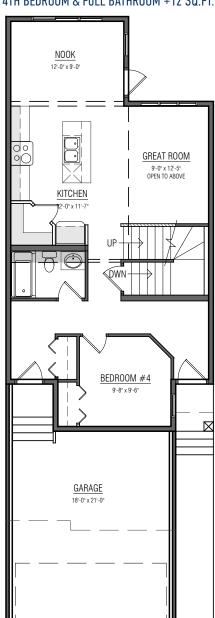

## OPTION

4TH BEDROOM & FULL BATHROOM +12 SQ.FT.

BONUS ROOM +117 SQ.FT.

4 BEDROOMS +117 SQ.FT.

SIDE ENTRY