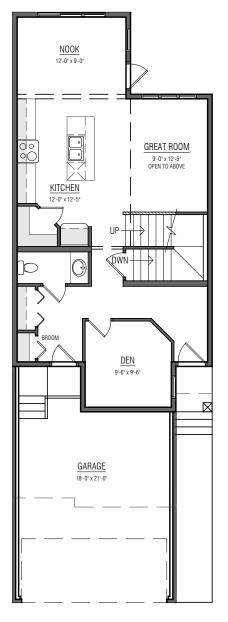

# The COELHO

1775 SQ.FT.

3-6 BEDROOMS

2.5 BATHROOMS

22'

MAIN FLOOR **830 SQ.FT.** 

UPPER FLOOR **945 SQ.FT.** 

Copyright © Lincolnberg Master Builder, 2020. Revised May 25, 2023 2:11 PM. This plan is the property of Lincolnberg Master Builder. Floorplans, specifications and dimensions shown are approximate, and are subject to change without notice. All rights reserved, including the right to reproduction in whole or in part. Rendering(s) are artist concept only. E. & O.E.

## MAIN FLOOR OPTION