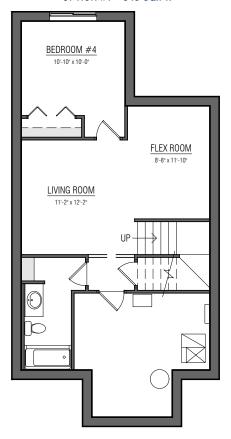

# BASEMENT **DEVELOPMENT**

#### BASEMENT SUITE **DEVELOPMENT**

OPTION #1 - 540 SQ.FT.

OPTION #1 - 580 SQ.FT.