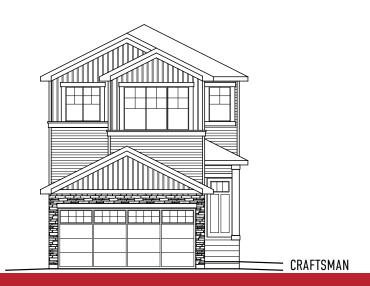

# The COELHO

1775 SQ.FT.

3-6 BEDROOMS

2.5 BATHROOMS

22'

MAIN FLOOR **830 SQ.FT.** 

UPPER FLOOR **945 SQ.FT.** 

Copyright © Lincolnberg Master Builder, 2020. Revised May 25, 2023 2:11 PM. This plan is the property of Lincolnberg Master Builder. Floorplans, specifications and dimensions shown are approximate, and are subject to change without notice. All rights reserved, including the right to reproduction in whole or in part. Rendering(s) are artist concept only. E. & O.E.